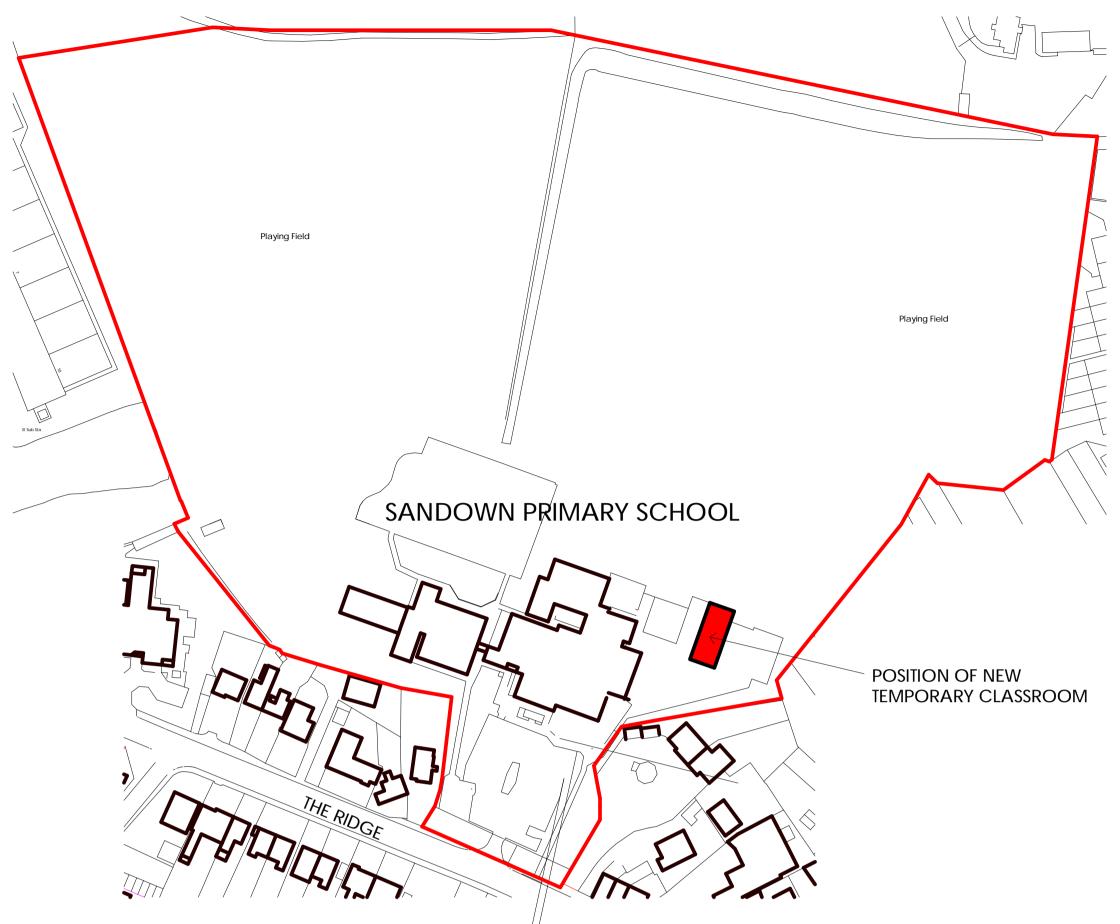

**LOCATION PLAN** 1 : 1250

1:200

| 0m                      | 4m       | 8m       | 12m | 16m | 20m |
|-------------------------|----------|----------|-----|-----|-----|
| VISUAL SCALE 1:200 @ A1 |          |          |     |     |     |
| 0m                      | 5m       | 10m      | 15m | 20m | 25m |
| VISUAL                  | SCALE 1: | 250 @ A1 |     |     |     |