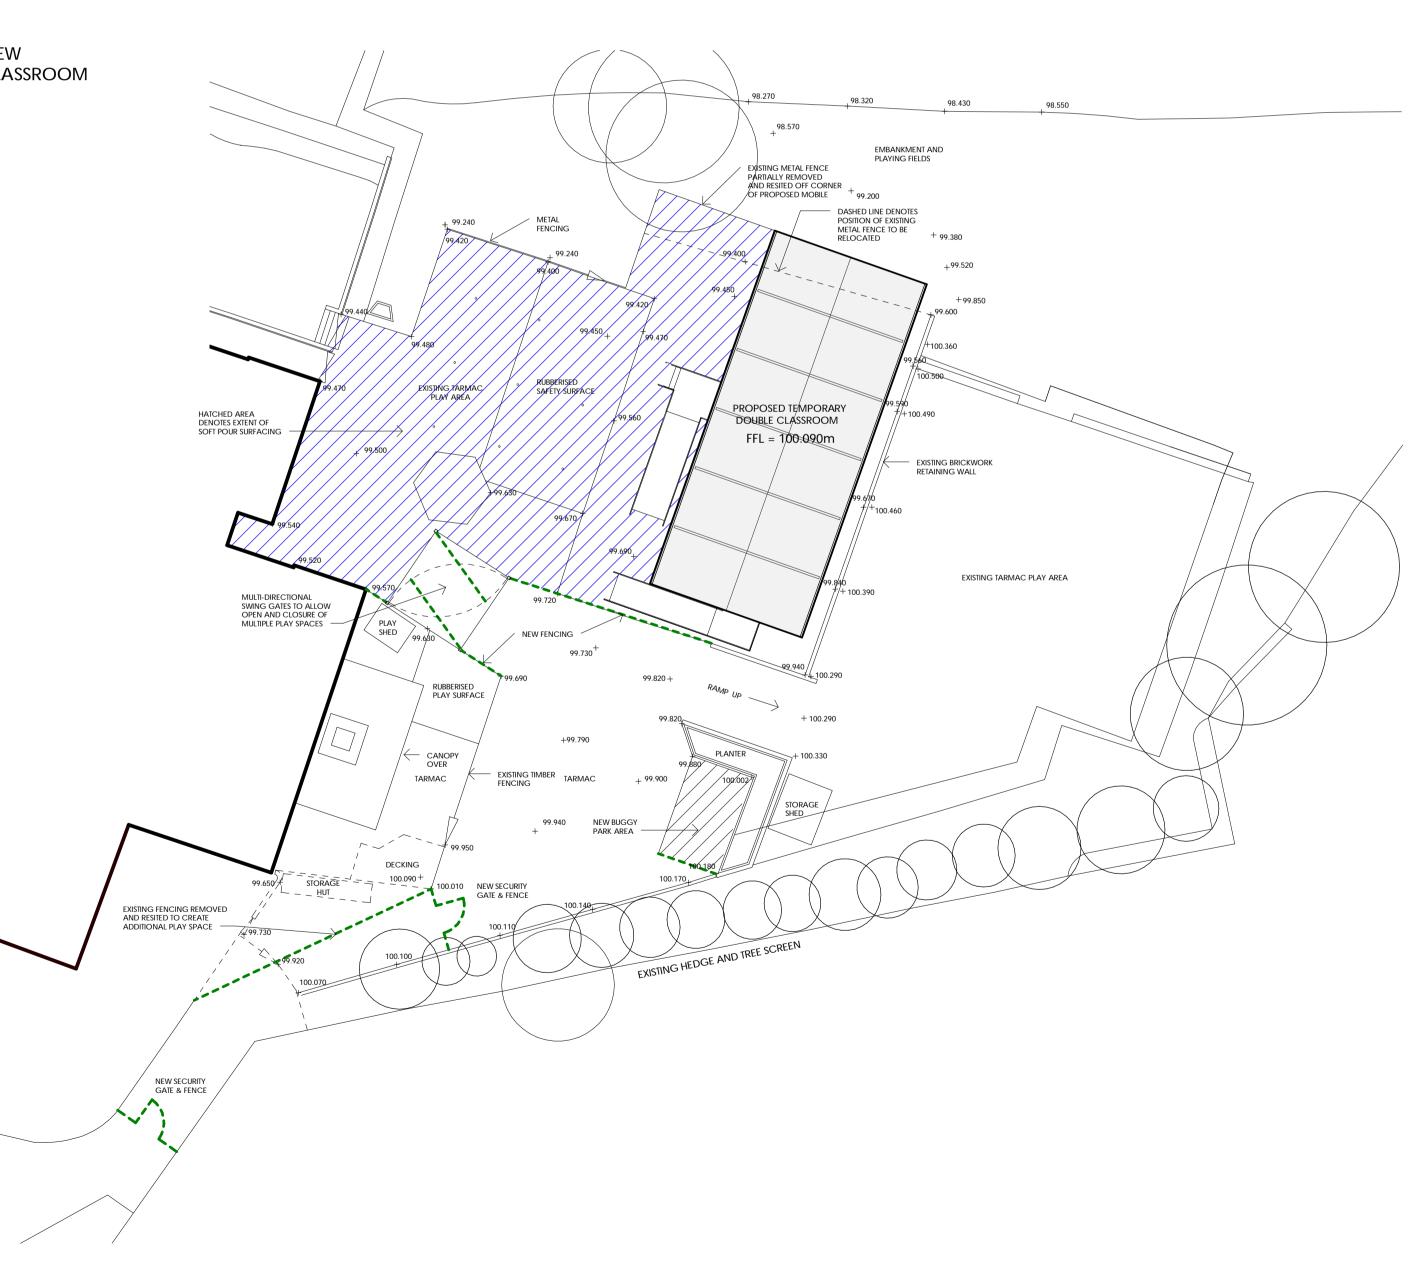

**LOCATION PLAN** 1 : 1250

1:200

| 0m                      | 4m       | 8m       | 12m | 16m | 20m |
|-------------------------|----------|----------|-----|-----|-----|
| VISUAL SCALE 1:200 @ A1 |          |          |     |     |     |
| 0m                      | 5m       | 10m      | 15m | 20m | 25m |
| VISUAL                  | SCALE 1: | 250 @ A1 |     |     |     |